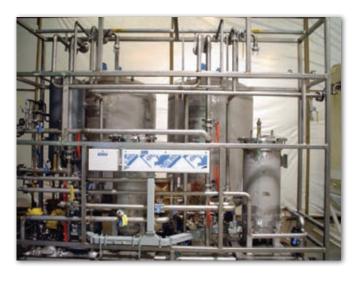

## **Ultrex™ Wastewater Recovery System**

# **Sophisticated Design Minimizes Start-up Time and Cost**

## **Specifications**

Footprint 15 ft x 20 ft

Weight (empty) 20,000 lbs

Weight (full) 40,000 lbs

Height 12 ft clear

Power 480V, 3Ph, 150A

Pressure Rating 150 psig (@ 150°F)

Flow Rate 60 gpm (max.)