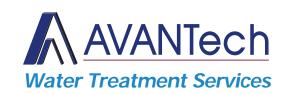

## **Ultrex™ Wastewater Recovery System**

## **Specifications**

Footprint 15 ft x 20 ft

Weight (empty) 20,000 lbs

Weight (full) 40,000 lbs

Height 12 ft clear

Power 480V, 3Ph, 150A

Pressure Rating 150 psig (@ 150°F)

Flow Rate 60 gpm (max.)