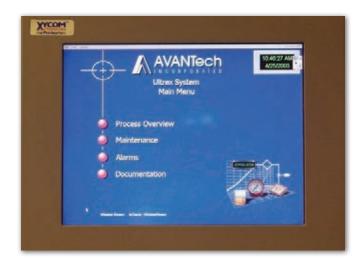

#### **Features**

- ✓ Computerized Operator Interface
  - ⇒ Simplifies training
  - ⇒ Eliminates contractor staffing
  - Documents actions, alarms, and operating parameters
- ✓ ALARA Enhancements
  - ⇒ Remote operations
  - ⇒ Custom shielding
- ✓ Custom Installation
  - ⇒ 3D Parametric design
  - ⇒ "Plug and Play" connectivity

### ✓ Process Engineering

Providing standard and customized water treatment solutions to nuclear utilities:

- ⇒ TOC reduction
- ⇒ TDS reduction
- ⇒ Process equipment drains
- ⇒ Phase separator decant
- ⇒ Solids control
- ⇒ Interface control
- ⇒ Automation